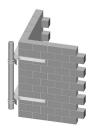

### Outline Drawing

## General Specifications

**Mounting** Walls

Pipe, quantity 1

#### Dimensions

 Height
 609.6 mm | 24 in

 Width
 1,219.2 mm | 48 in

 Length
 2,438.4 mm | 96 in

 Pipe Length
 2,438.4 mm | 96 in

 Pipe Outer Diameter
 114.3 mm | 4.5 in