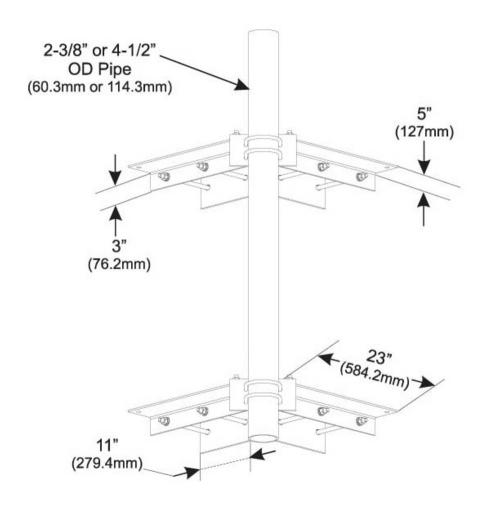

### Outline Drawing

#### Dimensions

 Height
 609.6 mm | 24 in

 Width
 1,219.2 mm | 48 in

 Length
 2,438.4 mm | 96 in

 Pipe Length
 2,438.4 mm | 96 in

 Pipe Outer Diameter
 114.3 mm | 4.5 in

#### Packaging and Weights

Included Brackets (2) | Pipe mounts | Wall mount hardware

Packaging quantity 1

**Weight, net** 86.7 kg | 191.141 lb

Page 2 of 5